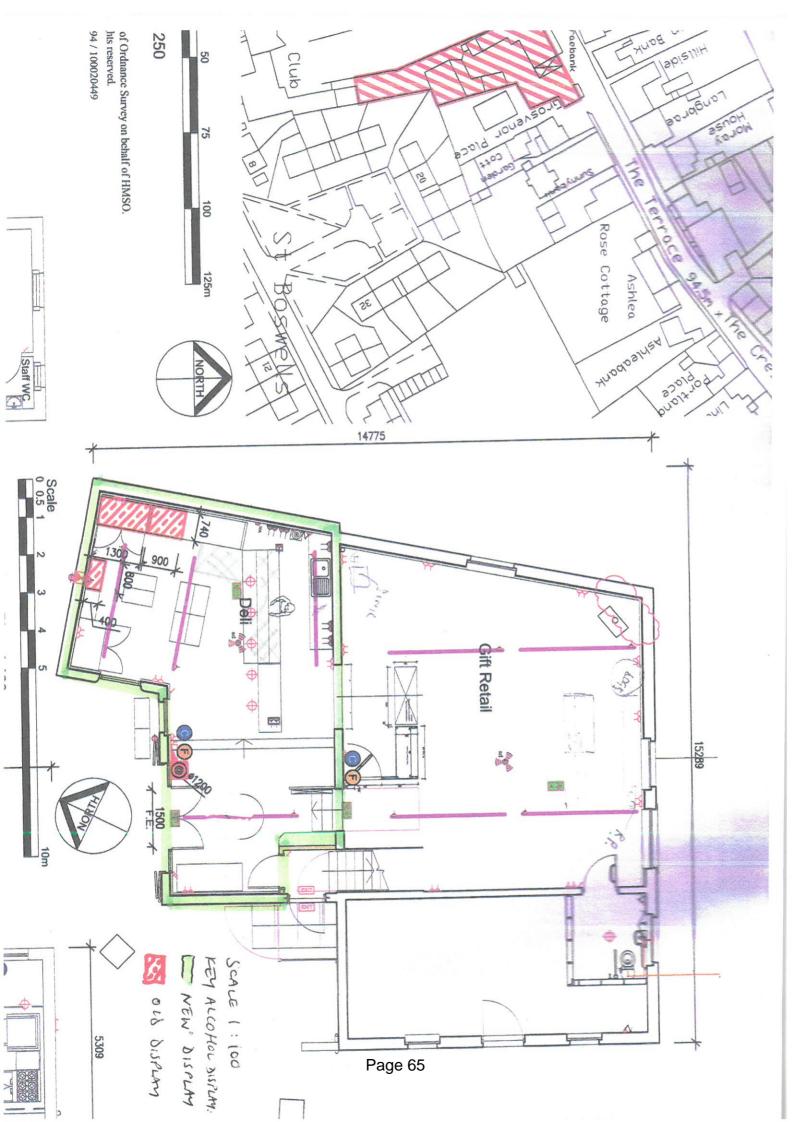

|    |      | to Thursday; and 11.00am to 1.00am Friday and Saturday  Representations received: Police Scotland - none Licensing Standards Officer - none Health - none | Sunday to Saturday                                                                                                                                                                                                                      |
|----|------|-----------------------------------------------------------------------------------------------------------------------------------------------------------|-----------------------------------------------------------------------------------------------------------------------------------------------------------------------------------------------------------------------------------------|
| 8. | Cons | ion 29: Application for Variation of Premissider the following applications for Variation of id.) (Copies attached.)                                      |                                                                                                                                                                                                                                         |
|    | (a)  | Aldi Stores Limited (Pages 25 - 42)                                                                                                                       | Aldi Stores<br>31 -32 Commercial Road<br>Hawick TD9 7AD<br>(Provisional Premises)                                                                                                                                                       |
|    |      | Amendments to Operating Plan and Layout proposed capacity of the alcohol display are                                                                      | -                                                                                                                                                                                                                                       |
|    |      | Representations received: Police Scotland - none Licensing Standards Officer - none Health - none Other - none                                            |                                                                                                                                                                                                                                         |
|    | (b)  | Main Street Trading Co Ltd (Pages 43 - 60                                                                                                                 | O) Main Street Trading Company Main Street St Boswells                                                                                                                                                                                  |
|    |      | Amendments to Operating and Layout Plan delicatessen area and additional off sale sh metres (currently 7.5square metres).                                 |                                                                                                                                                                                                                                         |
|    |      | Representations received: Police Scotland – none Licensing Standards Officer – none Health – none Other – none                                            |                                                                                                                                                                                                                                         |
|    | (c)  | Henry Ballantyne Memorial Institute<br>(Pages 61 - 76)                                                                                                    | Henry Ballantyne<br>Memorial Institute<br>28 Caberston Road<br>Walkerburn, EH43 6AT                                                                                                                                                     |
|    |      | Amendments to Operating Plan:                                                                                                                             |                                                                                                                                                                                                                                         |
|    |      | <ul><li>Club or other Group Meetings; Rec</li><li>Televised Sport.</li><li>Addition of Activities outwith Core Ho</li></ul>                               | Proposed On Sale Hours 11.00am – 12.00midnight Sunday to Thursday urs: Conference Facilities; Receptions etc; corded Music; Indoor/Outdoor Sport and urs: Conference Facilities; Receptions etc; corded Music; Indoor/Outdoor Sport and |