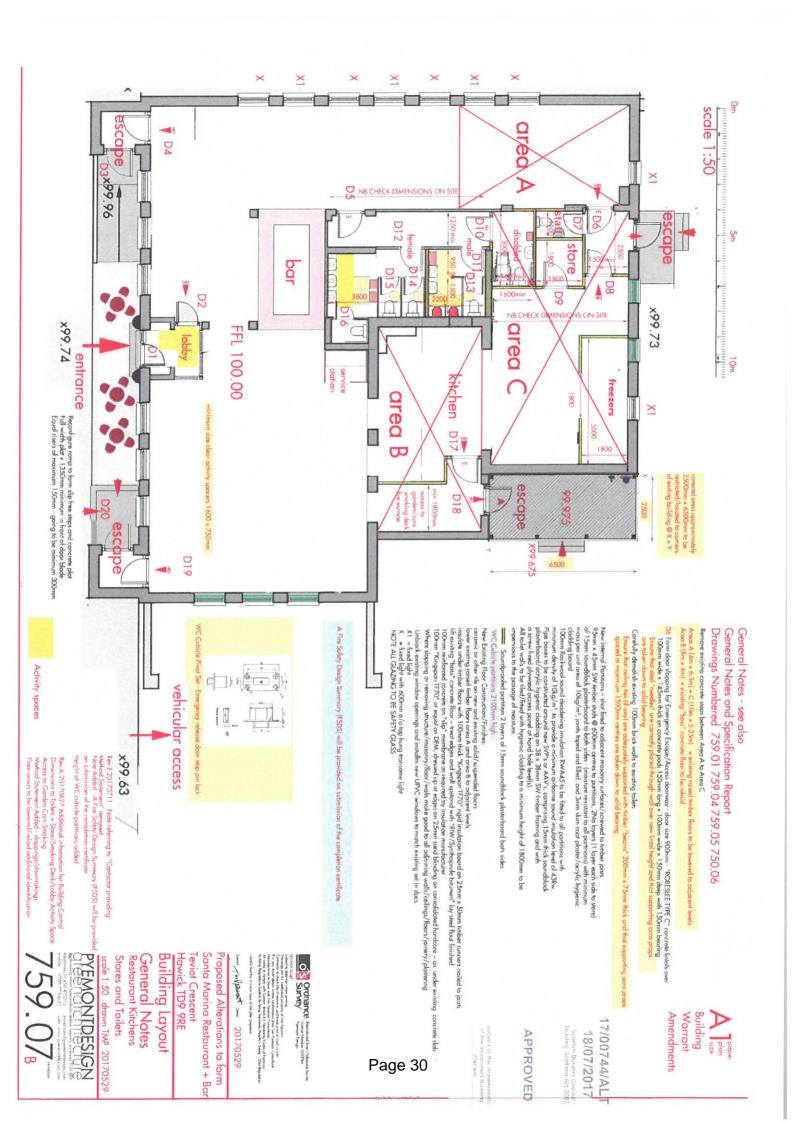

N. McKINLAY Clerk to the Licensing Board

15 September 2017

|    | BUSIN                                                                                                                                    | ESS                                                                                         |
|----|------------------------------------------------------------------------------------------------------------------------------------------|---------------------------------------------------------------------------------------------|
| 1. | Apologies for Absence                                                                                                                    |                                                                                             |
| 2. | Order of Business                                                                                                                        |                                                                                             |
| 3. | Declarations of Interest                                                                                                                 |                                                                                             |
| 4. | Minute (Pages 1 - 2) Minute of Meeting held on 18 August 2017  (Copy attached.)                                                          | to be approved and signed by the Chairman.                                                  |
| 5. | Licences dealt with under Delegated Pov (Copy attached.)                                                                                 | wers (Pages 3 - 10)                                                                         |
| 6. | Scottish Borders Licensing Board's Ann<br>Consider report by Clerk to the Licensing B<br>2017. (Copy attached.)                          | oard for the period 1 April 2016 – 31 March                                                 |
| 7. | Licensing (Scotland) Act 2005:                                                                                                           |                                                                                             |
|    | Section 20: Application for Premises Lic<br>Consider the following applications for Gran<br>(applicants cited to attend.)(Copies attache | nt/Provisional Grant of Premises Licence                                                    |
|    | (a) Guiseppe & Simone Falcone                                                                                                            | Santa Marina Italian Restaurant & Bar<br>Teviot Crescent<br>Hawick TD9 9RE<br>(Provisional) |
|    | Licensed Hours Applied For:                                                                                                              |                                                                                             |
|    | On Sale<br>11.00am to 12 midnight Sunday                                                                                                 | Off Sale<br>10.00am to 10.00pm                                                              |