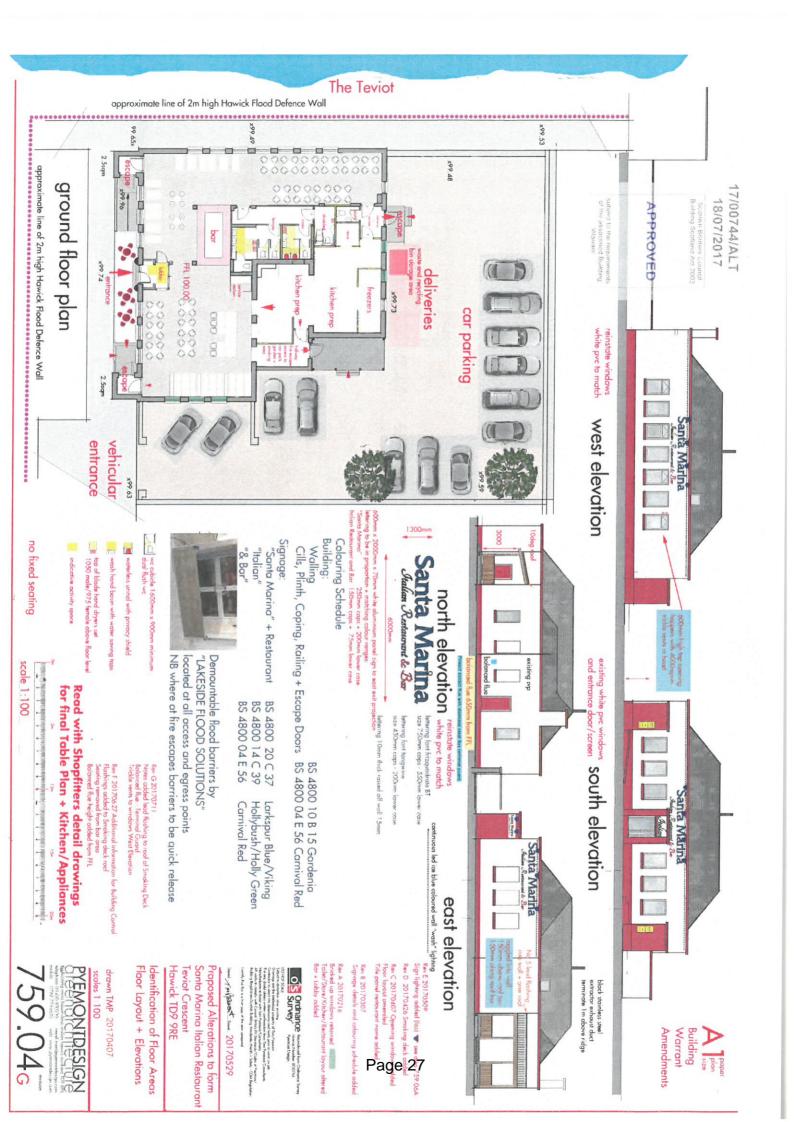

N. McKINLAY Clerk to the Licensing Board

15 September 2017

|    | BUSIN                                                                                                                                    | ESS                                                                                         |
|----|------------------------------------------------------------------------------------------------------------------------------------------|---------------------------------------------------------------------------------------------|
| 1. | Apologies for Absence                                                                                                                    |                                                                                             |
| 2. | Order of Business                                                                                                                        |                                                                                             |
| 3. | Declarations of Interest                                                                                                                 |                                                                                             |
| 4. | Minute (Pages 1 - 2) Minute of Meeting held on 18 August 2017  (Copy attached.)                                                          | to be approved and signed by the Chairman.                                                  |
| 5. | Licences dealt with under Delegated Pov (Copy attached.)                                                                                 | wers (Pages 3 - 10)                                                                         |
| 6. | Scottish Borders Licensing Board's Ann<br>Consider report by Clerk to the Licensing B<br>2017. (Copy attached.)                          | oard for the period 1 April 2016 – 31 March                                                 |
| 7. | Licensing (Scotland) Act 2005:                                                                                                           |                                                                                             |
|    | Section 20: Application for Premises Lic<br>Consider the following applications for Gran<br>(applicants cited to attend.)(Copies attache | nt/Provisional Grant of Premises Licence                                                    |
|    | (a) Guiseppe & Simone Falcone                                                                                                            | Santa Marina Italian Restaurant & Bar<br>Teviot Crescent<br>Hawick TD9 9RE<br>(Provisional) |
|    | Licensed Hours Applied For:                                                                                                              |                                                                                             |
|    | On Sale<br>11.00am to 12 midnight Sunday                                                                                                 | Off Sale<br>10.00am to 10.00pm                                                              |