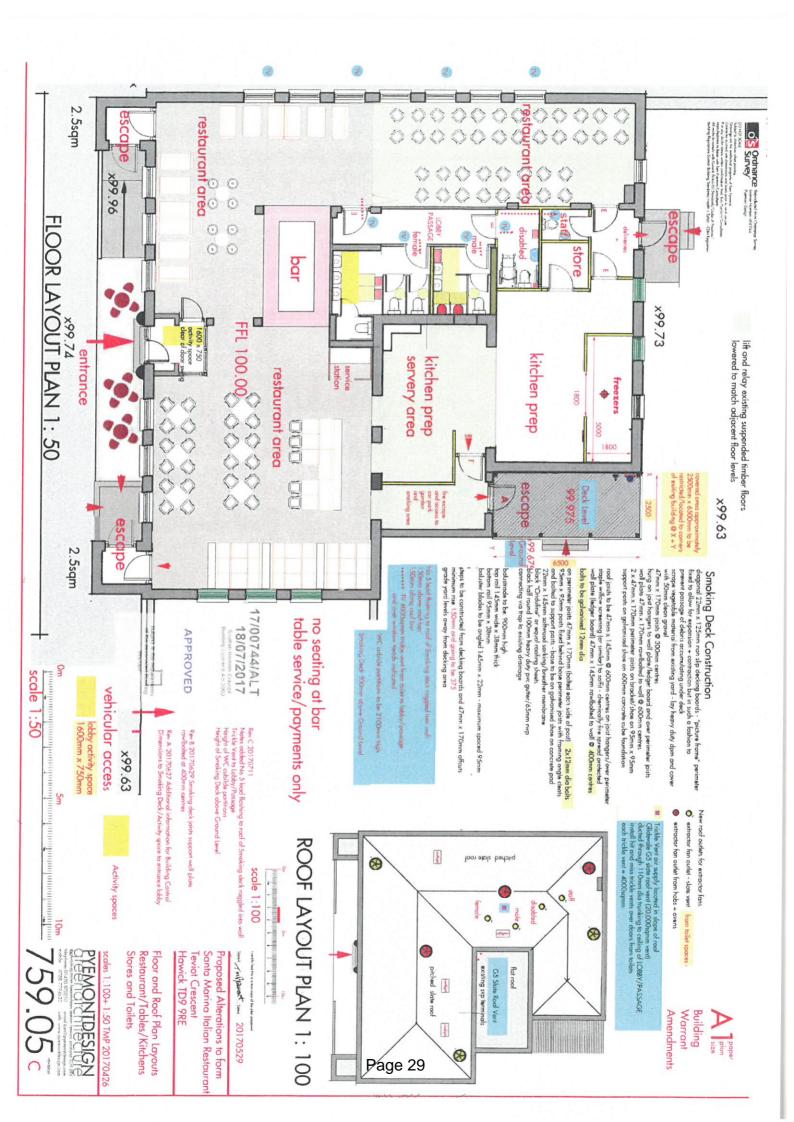

N. McKINLAY Clerk to the Licensing Board

15 September 2017

|    | BUSIN                                                                                                                                    | ESS                                                                                         |
|----|------------------------------------------------------------------------------------------------------------------------------------------|---------------------------------------------------------------------------------------------|
| 1. | Apologies for Absence                                                                                                                    |                                                                                             |
| 2. | Order of Business                                                                                                                        |                                                                                             |
| 3. | Declarations of Interest                                                                                                                 |                                                                                             |
| 4. | Minute (Pages 1 - 2) Minute of Meeting held on 18 August 2017  (Copy attached.)                                                          | to be approved and signed by the Chairman.                                                  |
| 5. | Licences dealt with under Delegated Pov (Copy attached.)                                                                                 | wers (Pages 3 - 10)                                                                         |
| 6. | Scottish Borders Licensing Board's Ann<br>Consider report by Clerk to the Licensing B<br>2017. (Copy attached.)                          | oard for the period 1 April 2016 – 31 March                                                 |
| 7. | Licensing (Scotland) Act 2005:                                                                                                           |                                                                                             |
|    | Section 20: Application for Premises Lic<br>Consider the following applications for Gran<br>(applicants cited to attend.)(Copies attache | nt/Provisional Grant of Premises Licence                                                    |
|    | (a) Guiseppe & Simone Falcone                                                                                                            | Santa Marina Italian Restaurant & Bar<br>Teviot Crescent<br>Hawick TD9 9RE<br>(Provisional) |
|    | Licensed Hours Applied For:                                                                                                              |                                                                                             |
|    | On Sale<br>11.00am to 12 midnight Sunday                                                                                                 | Off Sale<br>10.00am to 10.00pm                                                              |